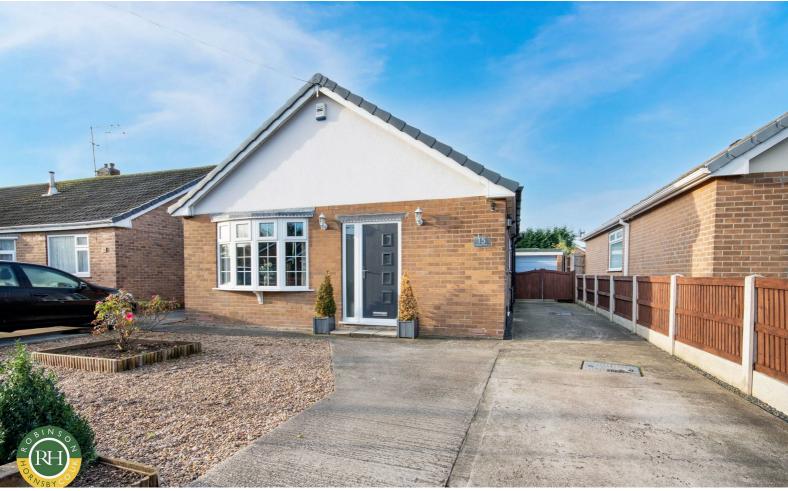

# 15 Ivanhoe Close

Sprotbrough, Doncaster, DN5 8DY

# Offers In The Region Of £285,000

An exceptionally well presented and extended two/three bedroom detached bungalow situated on this sought after roadway within Sprotbrough. The property in brief comprises; entrance hallway, lounge with feature fireplace, fitted kitchen with a range of integrated appliances, two double bedrooms, sitting room, stunning garden room extension and family bathroom. Outside; front garden and driveway providing off road parking, detached garage and rear enclosed garden. Recently renovated to a high standard throughout and ideally situated close to amenities and bus routes early viewing is highly recommended.

- Detached bungalow
- Two/three bedrooms
- Stunning garden room extension
- Modern fitted kitchen with a range of integrated appliances
- Family bathroom with white suite
- Ample off road parking and garage
- Recently renovated throughout
- Private rear enclosed garden with patio area
- Close to local amenities
- Must be viewed