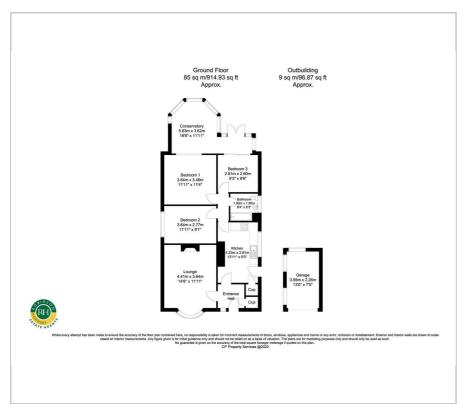

room extension and family bathroom. Outside; front garden and driveway providing off road parking, detached garage and rear enclosed garden. Recently renovated to a high standard throughout and ideally situated close to amenities and bus routes early viewing is highly recommended.

- Detached bungalow
- Two/three bedrooms
- Stunning garden room extension
- Modern fitted kitchen with a range of integrated appliances
- Family bathroom with white suite
- Ample off road parking and garage
- Recently renovated throughout
- Private rear enclosed garden with patio area
- Close to local amenities
- Must be viewed

### Viewing

Please contact our Office on 01302 751616 if you wish to arrange a viewing appointment for this property or require further information.











### Floor Plan Area Map



# Google Map data ©2022

## **Energy Efficiency Graph**













These particulars, whilst believed to be accurate are set out as a general outline only for guidance and do not constitute any part of an offer or contract. Intending purchasers should not rely on them as statements of representation of fact, but must satisfy themselves by inspection or otherwise as to their accuracy. No person in this firms employment has the authority to make or give any representation or warranty in respect of the property.