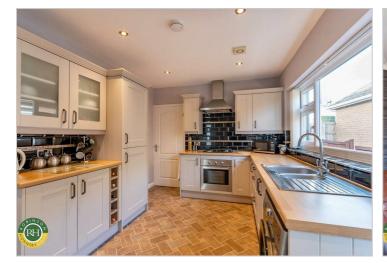

# Offers In The Region Of £285,000

An exceptionally well presented and extended two/three bedroom detached bungalow situated on this sought after roadway within Sprotbrough. The property in brief comprises; entrance hallway, lounge with feature fireplace, fitted kitchen with a range of integrated appliances, two double bedrooms, sitting room, stunning garden room extension and family bathroom. Outside; front garden and driveway providing off road parking, detached garage and rear enclosed garden. Recently renovated to a high standard throughout and ideally situated close to amenities and bus routes early viewing is highly recommended.

- Detached bungalow
- Two/three bedrooms
- Stunning garden room extension
- Modern fitted kitchen with a range of integrated appliances
- Family bathroom with white suite
- Ample off road parking and garage
- Recently renovated throughout
- Private rear enclosed garden with patio area
- Close to local amenities
- Must be viewed